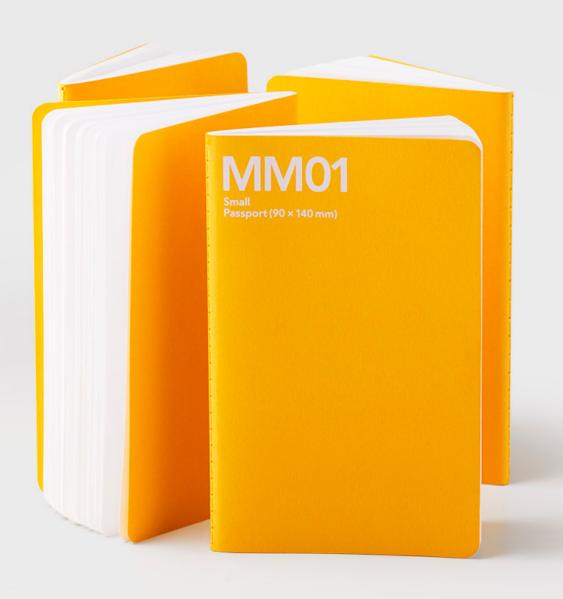

# MM01



mishmash® × prodir®





### **Print areas**

|   |             | mm       | Inch        | Print    | Notes                                                                                         |
|---|-------------|----------|-------------|----------|-----------------------------------------------------------------------------------------------|
| Α | Front cover | 70 x 120 | 2,75 x 4,72 | 1 colour | _ <b>Blind embossing</b><br>_ <b>Colour debossing</b> in white, black, gold, silver or copper |
| В | Back cover  | 70 x 120 | 2,75 x 4,72 | 1 colour | _ Blind embossing                                                                             |

# QR Code's print areas. Each notebook can feature only one QR Code.

|    |            | mm      | Inch        | Print    | Notes