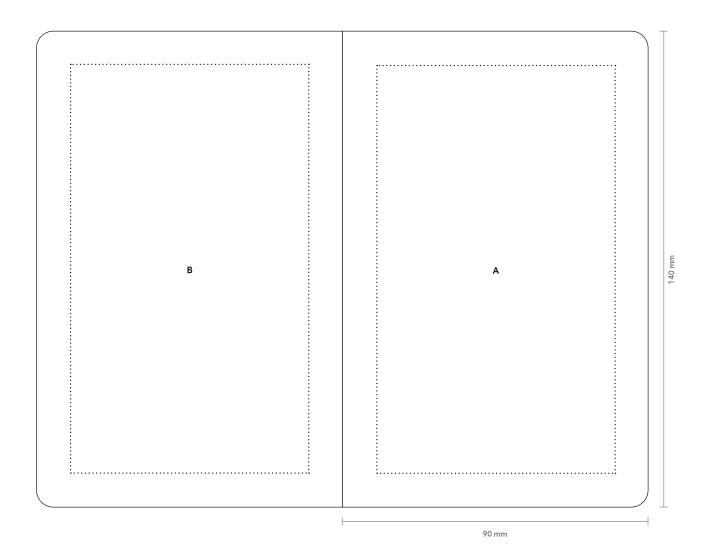

### **Print areas**

|   |             | mm       | Inch        | Print    | Notes                                                                                         |
|---|-------------|----------|-------------|----------|-----------------------------------------------------------------------------------------------|
| Α | Front cover | 70 x 120 | 2,75 x 4,72 | 1 colour | _ <b>Blind embossing</b><br>_ <b>Colour debossing</b> in white, black, gold, silver or copper |
| В | Back cover  | 70 x 120 | 2,75 x 4,72 | 1 colour | _ Blind embossing                                                                             |