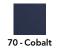

|

# QR Code's print areas. Each notebook can feature only one QR Code.

|    |            | mm      | Inch        | Print    | Notes                                                                                                     |
|----|------------|---------|-------------|----------|-----------------------------------------------------------------------------------------------------------|
| B1 | Back cover | 50 x 50 | 1,97 x 1,97 | 1 colour | Offset in black or silver<br>Ardesia or Cobalt cover: printing in silver<br>All others: printing in black |

More info at prodir.com/cloudservices

# Product code

MM**01** Small





Printing: first and last pages printed in Pantone Warm Gray 9U. Blank pages inside

# Cover: Softcover with round corners

















Gialla