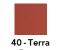

|

# QR Code's print areas. Each notebook can feature only one QR Code.

|    |            | mm      | Inch        | Print    | Notes                                                                                                     |
|----|------------|---------|-------------|----------|-----------------------------------------------------------------------------------------------------------|
| B1 | Back cover | 50 x 50 | 1,97 x 1,97 | 1 colour | Offset in black or silver<br>Ardesia or Cobalt cover: printing in silver<br>All others: printing in black |

More info at prodir.com/cloudservices

# Product code

MM**01** Small





Printing: first and last pages printed in Pantone Warm Gray 9U. Blank pages inside

# Cover: Softcover with round corners

















Gialla