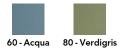

|

# QR Code's print areas. Each notebook can feature only one QR Code.

|    |            | mm      | Inch        | Print    | Notes                                                                                                     |
|----|------------|---------|-------------|----------|-----------------------------------------------------------------------------------------------------------|
| B1 | Back cover | 50 x 50 | 1,97 x 1,97 | 1 colour | Offset in black or silver<br>Ardesia or Cobalt cover: printing in silver<br>All others: printing in black |

More info at prodir.com/cloudservices

# Product code

MM**01** Small





Printing: first and last pages printed in Pantone Warm Gray 9U. Blank pages inside

# Cover: Softcover with round corners

















Gialla