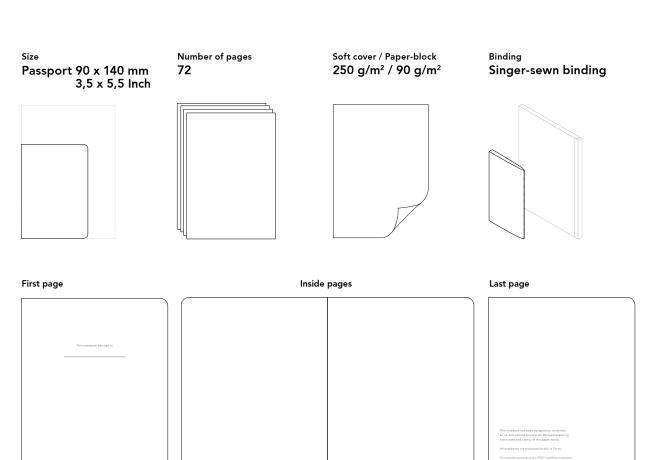

# Product code

MM**01** Small

Printing: first and last pages printed in Pantone Warm Gray 9U. Blank pages inside