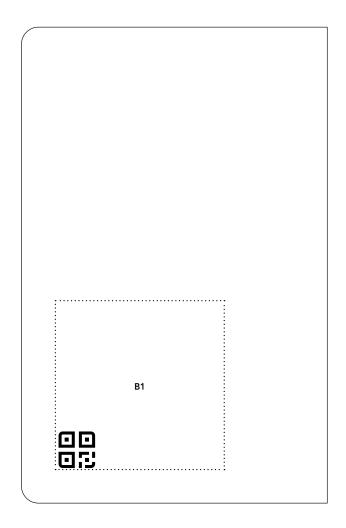

# QR Code's print areas. Each notebook can feature only one QR Code.

|    |            | mm      | Inch        | Print    | Notes                                                                                                     |
|----|------------|---------|-------------|----------|-----------------------------------------------------------------------------------------------------------|
| B1 | Back cover | 50 x 50 | 1,97 x 1,97 | 1 colour | Offset in black or silver<br>Ardesia or Cobalt cover: printing in silver<br>All others: printing in black |