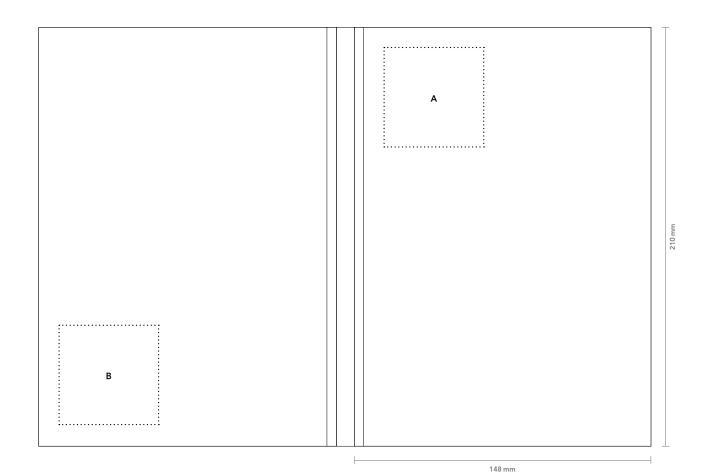

## Print areas

|   |             | mm      | Inch        | Print    | Notes                                                                                         |
|---|-------------|---------|-------------|----------|-----------------------------------------------------------------------------------------------|
| Α | Front cover | 50 x 50 | 1,97 x 1,97 | 1 colour | _ <b>Blind embossing</b><br>_ <b>Colour debossing</b> in white, black, gold, silver or copper |
| В | Back cover  | 50 x 50 | 1,97 x 1,97 | 1 colour | _ <b>Blind embossing</b><br>_ <b>Colour debossing</b> in white, black, gold, silver or copper |