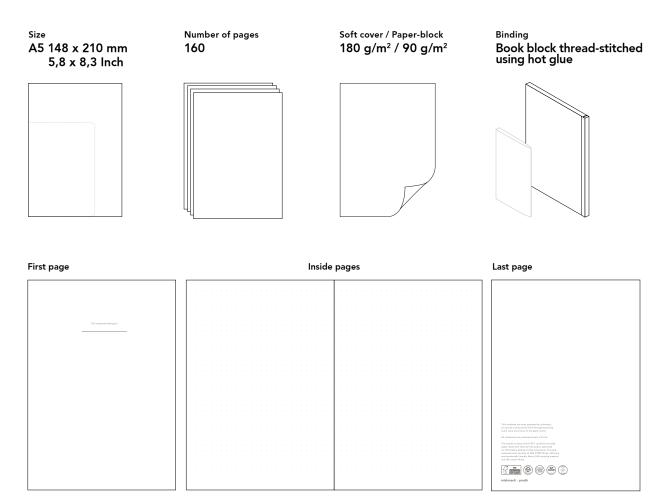

## Product code

MM**02** Medium

Printing: first, inside and last pages printed in Pantone Warm Gray 9 U. Dotted pages inside

70 - Cobalt