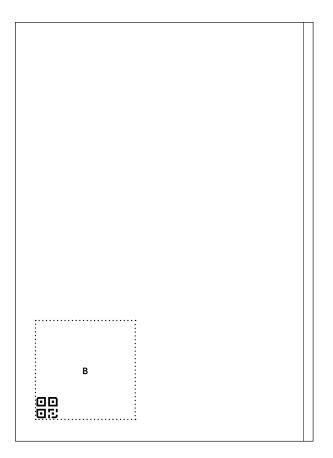

## QR Code's print areas. Each notebook can feature only one QR Code.

|   |            | mm      | Inch        | Print    | Notes                                                                                                     |
|---|------------|---------|-------------|----------|-----------------------------------------------------------------------------------------------------------|
| В | Back cover | 50 x 50 | 1,97 x 1,97 | 1 colour | Offset in black or silver<br>Ardesia or Cobalt cover: printing in silver<br>All others: printing in black |

More info at prodir.com/cloudservices