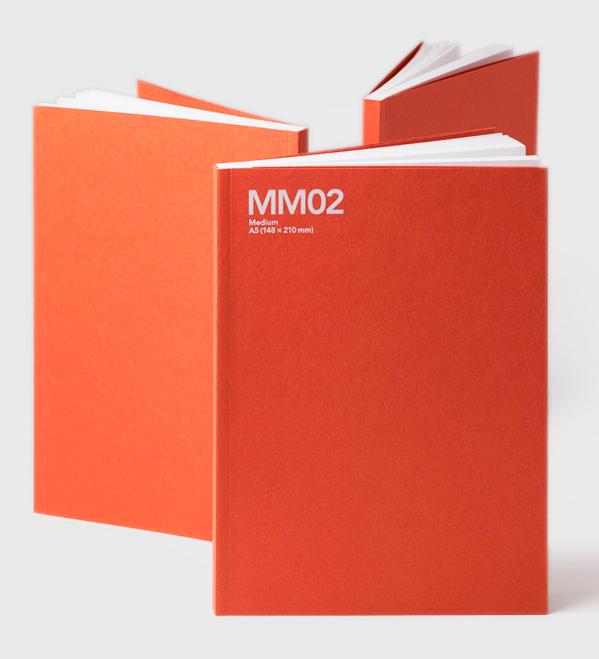

## MM02

mishmash® × prodir®

## Product code

MM**02** Medium

Printing: first, inside and last pages printed in Pantone Warm Gray 9 U. Dotted pages inside

70 - Cobalt